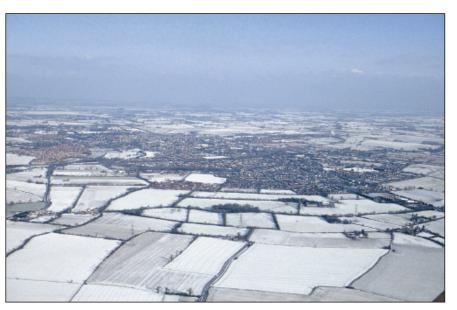

#### THE GALLERY - NORFOLK ABOVE AND BEYOND

Example of a double page spread.

Dereham, snowbound

Rory James

Castle Acre

A day at Fakenham races

Halsgrove House, Ryelands Farm Industrial Estate,
Bagley Green, Wellington, Somerset TA21 9PZ
Tel: 01823 653777 Fax: 01823 216796
www.halsgrove.com e-mail: sales@halsgrove.com