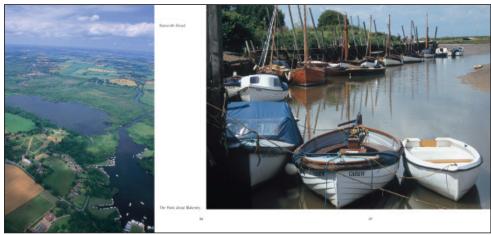

#### THE GALLERY - NORFOLK ABOVE AND BEYOND

Example of a double page spread.

Dereham, snowbound

Rory James

Castle Acre

A day at Fakenham races

Halsgrove House, Ryelands Farm Industrial Estate,
Bagley Green, Wellington, Somerset TA21 9PZ
Tel: 01823 653777 Fax: 01823 216796
www.halsgrove.com e-mail: sales@halsgrove.com